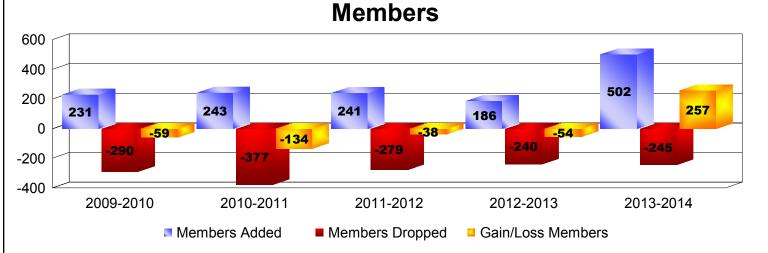

## District 331 A

| Year                                  | New<br>Clubs | Dropped<br>Clubs | Gain/<br>Loss<br>Clubs | New<br>Members | Charter<br>Members      | Reinstate<br>Members |                              | Total<br>Member<br>Added | Total<br>Members<br>Dropped | Gain/<br>Loss<br>Members |
|---------------------------------------|--------------|------------------|------------------------|----------------|-------------------------|----------------------|------------------------------|--------------------------|-----------------------------|--------------------------|
| 2009-2010                             | 0            | -1               | -1                     | 217            | 1                       | 3                    | 10                           | 231                      | -290                        | -59                      |
| 2010-2011                             | 1            | -6               | -5                     | 166            | 52                      | 2                    | 23                           | 243                      | -377                        | -134                     |
| 2011-2012                             | 1            | 0                | 1                      | 212            | 27                      | 2                    | 0                            | 241                      | -279                        | -38                      |
| 2012-2013                             | 0            | 0                | 0                      | 177            | 2                       | 6                    | 1                            | 186                      | -240                        | -54                      |
| 2013-2014                             | 1            | 0                | 1                      | 448            | 20                      | 5                    | 29                           | 502                      | -245                        | 257                      |
| Average                               | 1            | -1               | -1                     | 244            | 20                      | 4                    | 13                           | 281                      | -286                        | -6                       |
| 0<br>-1<br>-2<br>-3<br>-4<br>-5<br>-6 | 0<br>-1      | 1                |                        | -5             | 1 0                     |                      | 00                           | 01                       | <u> </u>                    |                          |
|                                       | 2009-2010    |                  | 2010-2011 New Clubs    |                | 2011-2012 Dropped Clubs |                      | 2012-2013<br>Gain/Loss Clubs |                          | 2013-2014                   |                          |
| Members                               |              |                  |                        |                |                         |                      |                              |                          |                             |                          |